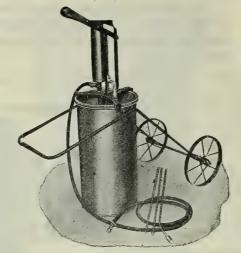

with little effort.

Price, with two 12½ foot leads, hose and nozzles, no barrel .......... 15.00 Barrels, with trunnions ready to mount on truck, with cut head. \$3.25.



## AUTOMATIC COMPRESSED AIR SPRAYER

This is the grandest hand sprayer ever offered, very easily operated, especially desirable for ladies to use.

Tin ....each, \$1.00 | Brass ....each, \$2.00



#### CYCLONE HAND SPRAYERS

Similar to the above except they do not have the automatic air reservoir attachment.

Tin ....each, \$0.50 | Brass ....each, \$1.00

### **NIAGARA GAS SPRAYER**

These machines do away entirely with the pump. A tube of carbonic acid is attached to the reservoir. Price of spraying outfit without gas tube, *Carden* and *Greenhouse* size, \$45.00. Descriptive circular on larger sizes sent on request.



No. 3 Paragon Sprayer

### THE PARAGON SPRAYER

is especially desirable for the reason that it is not necessary to strain the material before pouring it into the reservoir; guaranteed to give absolute satisfaction. Excellent for applying whitewash or cold water paint.

No. I—With a 5-gal. reservoir, 5-ft. hose and 2 extension pipes, \$10.00.

No. 3—Equipped with a 12-gal. tank mounted on a truck, three 2½-ft. extension pipes, 2 nozzles and 10 ft. of hose, \$15.00.

#### THE AUTO SPRAY



Auto Spray

The Auto Spray is now used by all the large fruit growers for spraying. It operates with compressed air; safe and efficient; liquid capacity, 4 gallons; pressure capacity, 40 pounds.

pacity, 40 pounds.
Price, Galvanized iron,
\$4.50; Brass, \$6.75.

Auto Pop Attachment
Controls the flow inst